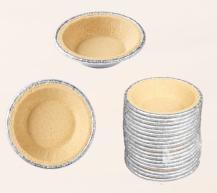

## Pie Shells Ready to Perform for you!

Keebler® has an 86% share of graham cracker crusts within broadline foodservice distribution<sup>1</sup>

Keebler® Ready Crust Pie Shell 9" Keebler® Ready Crust Tart Shell 3" Keebler® Ready Crust Chocolate Pie Shell 9"