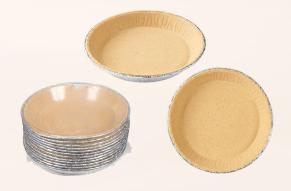

## Pie Shells Ready to Perform for you!

Keebler® has an 86% share of graham cracker crusts within broadline foodservice distribution<sup>1</sup>

Keebler® Ready Crust Pie Shell 9" Keebler® Ready Crust Tart Shell 3" Keebler® Ready Crust Chocolate Pie Shell 9"

|              | Product Description                                | Ferrero Code | Case GTIN Code | Case<br>Count | Unit Size | Case<br>Wt (lbs.) |
|--------------|----------------------------------------------------|--------------|----------------|---------------|-----------|-------------------|
|              | Keebler® Ready Crust Graham Pie Shell 9"           | XUS07228     | 10027800072287 | 24            | 9"        | 11.24             |
|              | Keebler® Ready Crust Graham Tart Shell 3"          | XUS07229     | 10027800072294 | 144           | 3"        | 8.20              |
| ning<br>2024 | Keebler® Ready Crust Graham Chocolate Pie Shell 9" | XUS07229     | 10027800072294 | 144           | 3"        | 8.20              |