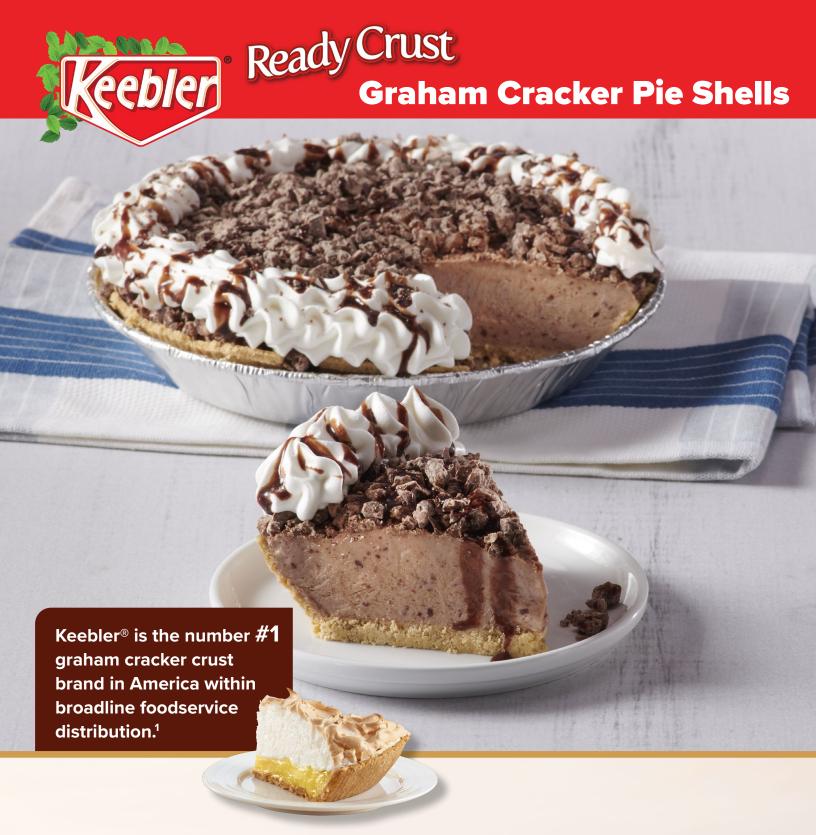

## A Must-Have Ingredient for Easier Prep

Keebler® Ready Crust is a go-to brand for preformed, shelf-stable pie shells.

Packed with great care for shipping and storage, our pie shells arrive ready to perform for you.

Our pie shells help simplify the dishes that delight your guests. Rely on Ready Crust to add consistency, freshness, and great flavor to your culinary inspirations.