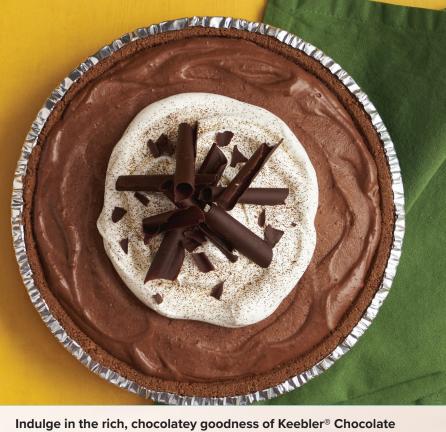

## **Chocolate Pie Shell 9"**

Keebler® is the number #1 graham cracker crust brand and has an 86% share in graham cracker crusts within broadline foodservice distribution.¹

Indulge in the rich, chocolatey goodness of Keebler® Chocolate Ready To Eat Pie Crust, a decadent foundation for your favorite desserts. Crafted with crispy chocolate graham crackers, this ready-to-use crust delivers a perfect blend of convenience and flavor, making dessert preparation a delight.