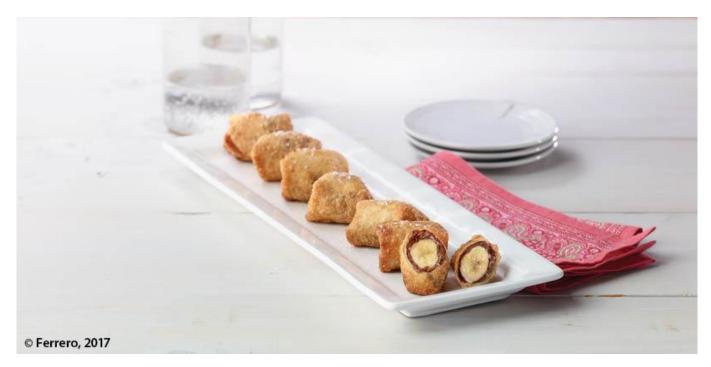

## BANANA EGG ROLL WITH NUTELLA®

Pastry | Vegetarian | Breakfast | Mid-afternoon | Mid-morning | All year round | Banqueting

**Yields**: 12 servings **Portion**: 1 egg roll

## **PREPARATION**

Whisk the egg with 30 ml water. Cut the bananas into quarters. Brush the edges of the won ton wrapper with egg wash. Place 20 g of Nutella® and some banana in the centre of the won ton wrapper. Deep fry at 180 °C until golden brown, remove from the fryer.