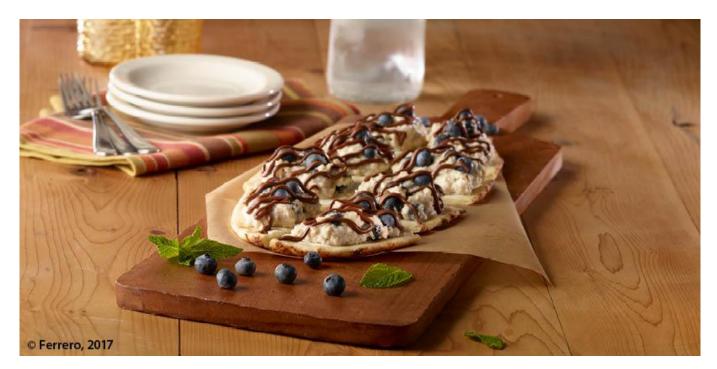

## BLUEBERRY OATMEAL FLATBREAD WITH NUTELLA®

Pizza / Sandwiches | Vegetarian | Dinner | Lunch | All year round

Yields: 8 shareable servings.

Portion: 1 piece

## **INGREDIENTS**

1 Oval Flatbread 30 cm x 13 cm 170 g Cooked Porridge Oats 220 g Blueberries 170 g Nutella®

## **PREPARATION**

Mix the cooked porridge oats with half the blueberries. Lightly toast the flatbread. Spread 60 g of the Nutella® over the flatbread. Slice the flatbread into 8 equal portions. Make 8 equal portions of porridge oats mix, and place one portion of the mix on each flatbread. Garnish with the remaining blueberries. Drizzle with the remaining Nutella®.