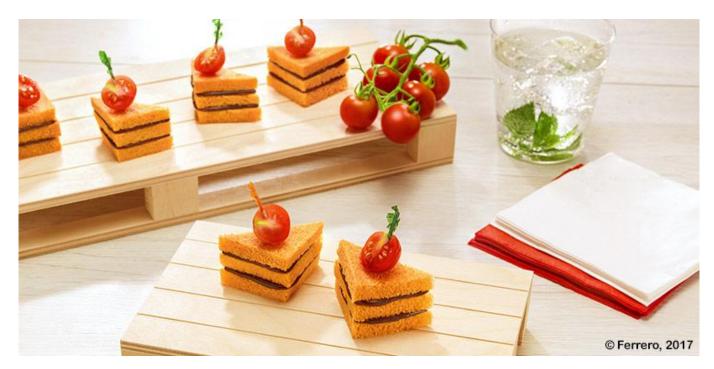

## TOMATO TRAMEZZINO SANDWICH WITH NUTELLA®

Pizza / Sandwiches | Vegetarian | Lunch | Mid-afternoon | Mid-morning | All year round | Banqueting

Serves: approx. 30 portions / portion: 2 pieces

## Ingredients

- 660 g 00 wheat flour
- 15 g compressed yeast
- 7 g salt
- 260 g milk
- 85 g tomato purée
- 7 g granulated sugar
- 100 g butter
- 30 cherry tomatoes
- 600 g Nutella®

## Procedure:

Mix all the ingredients together in a food mixer, finally gradually adding the room temperature butter. Once the mixture is smooth, leave it to rest covered with a cloth for approx. 20 minutes