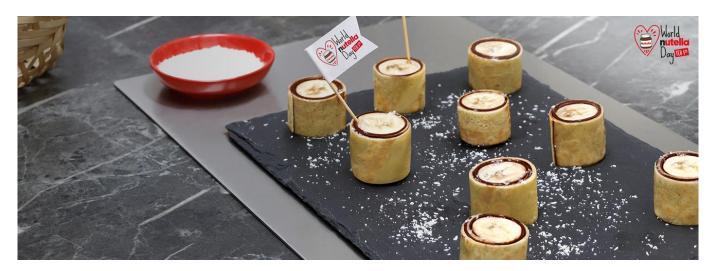

### **PRESENTATION**

Spread a layer of Nutella® on each pancake.

Place a banana on the edge of each pancake and roll out the pancake around the banana.

Cut into pieces about 5 cm long.

Sprinkle with grated coconut.