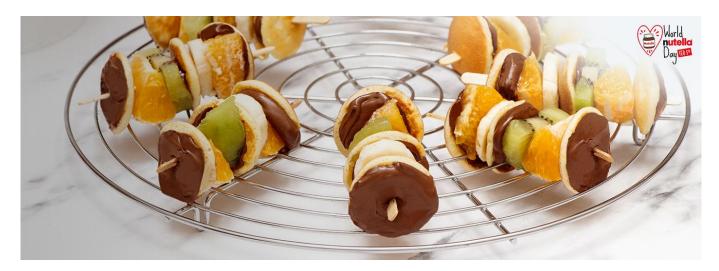

### **PRESENTATION**

Cut half slices of kiwi, slices of banana and segments of orange.

Top each pancake with Nutella®.

Take a 12 cm wooden stick, stick a pancake on top, then a piece of orange, a piece of kiwi, a pancake, a banana slice, a piece of orange and finish with a pancake.