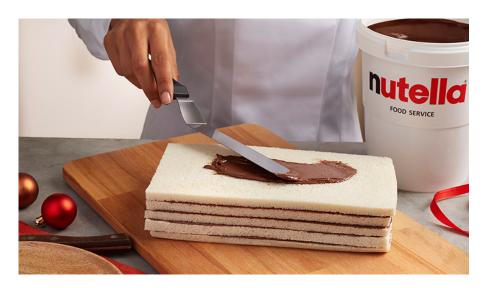

## **TOTAL PREPARATION TIME: 5 MIN**

- 1. Fill each layer of bread with Nutella.
- 2. Assemble one layer on top of another until all the layers are finished

- 3. Prick a skewer every 5 cm to stick the layers.
- 4. Place the bread in the fridge for a few minutes so that it is hard and does not break when cutting (be careful the recipes can be put in the fridge 3 minute maximum).