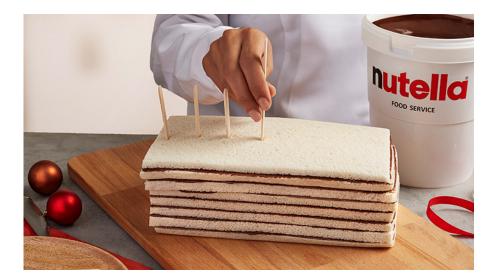

## **TOTAL PREPARATION TIME: 5 MIN**

- 1. Fill each layer of bread with Nutella.
- 2. Assemble one layer on top of another until all the layers are finished

- 3. Prick a skewer every 5 cm to stick the layers.
- 4. Place the bread in the fridge for a few minutes so that it is hard and does not break when cutting (be careful the recipes can be put in the fridge 3 minute maximum).