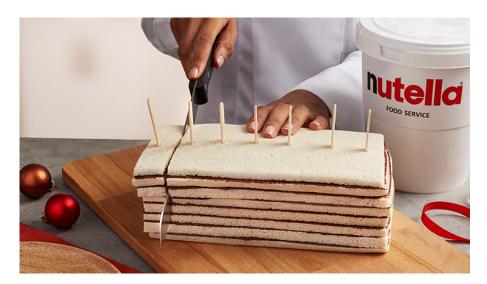

## **TOTAL PREPARATION TIME: 5 MIN**

- 1. Fill each layer of bread with Nutella.
- 2. Assemble one layer on top of another until all the layers are finished

- 3. Prick a skewer every 5 cm to stick the layers.
- 4. Place the bread in the fridge for a few minutes so that it is hard and does not break when cutting (be careful the recipes can be put in the fridge 3 minute maximum).

- 5. Cut slices from top to bottom in the spaces between the skewers.
- 6. Then cut each sheet in the shape of the Christmas tree.