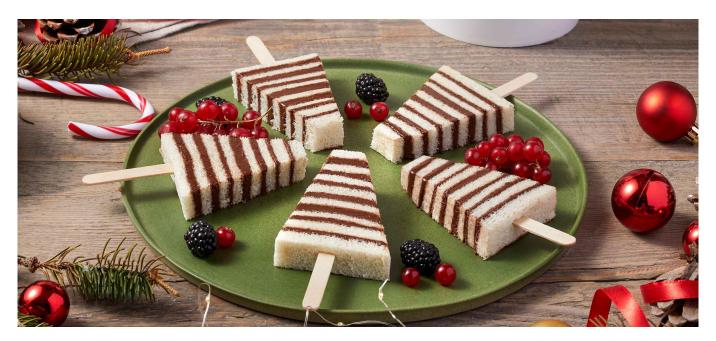

## Tramezzini Christmas tree with Nutella®

Cakes / Mini Cakes | Breakfast | Mid-afternoon | Christmas

- 5. Cut slices from top to bottom in the spaces between the skewers.
- 6. Then cut each sheet in the shape of the Christmas tree.