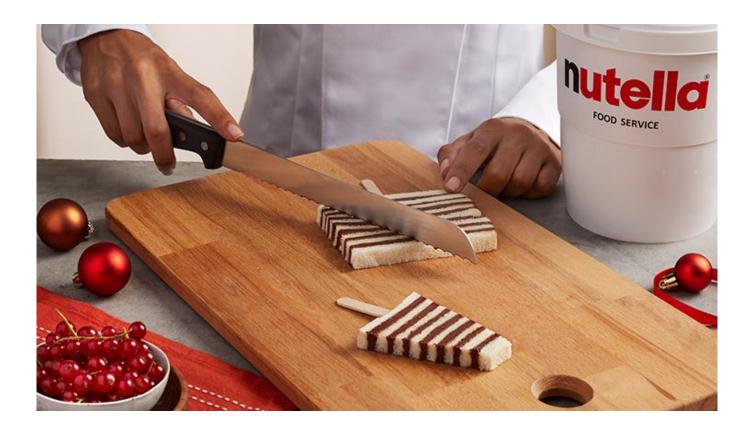

## **TOTAL PREPARATION TIME: 5 MIN**

- 1. Fill each layer of bread with Nutella.
- 2. Assemble one layer on top of another until all the layers are finished

- 3. Prick a skewer every 5 cm to stick the layers.
- 4. Place the bread in the fridge for a few minutes so that it is hard and does not break when cutting (be careful the recipes can be put in the fridge 3 minute maximum).

- 5. Cut slices from top to bottom in the spaces between the skewers.
- 6. Then cut each sheet in the shape of the Christmas tree.