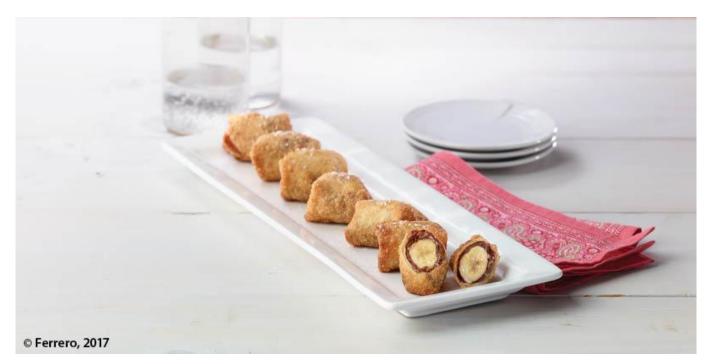

## BANANA EGG ROLL WITH NUTELLA®

Pastelería | Vegetarian | Breakfast | Mid-afternoon | Mid-morning | All year round | Banqueting

Yields: 12 servings Portion: 1 egg roll

## PREPARATION

Whisk the egg with 30 ml water. Cut the bananas into quarters. Brush the edges of the won ton wrapper with egg wash. Place 20 g of Nutella® and some banana in the centre of the won ton wrapper. Deep fry at 180 °C until golden brown, remove from

the fryer.

NUTELLA® is a registered trade mark of Ferrero SpA. Any use of the NUTELLA® trade mark must be authorized by the trade mark owner. Please refer to Ferrero Food Service team and the brand guidelines published on this website for further information on any intended commercial use.