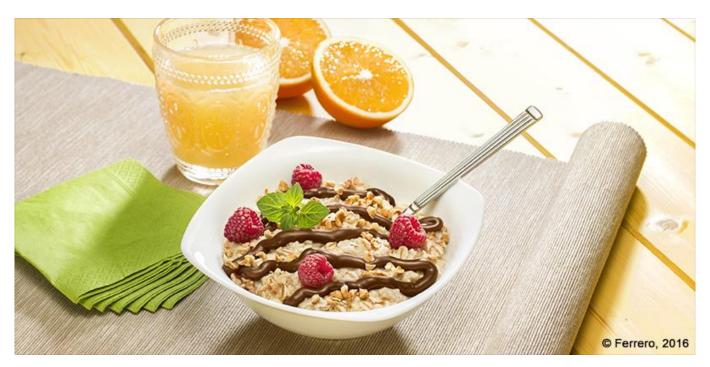

## OATS WITH NUTELLA® AND FRUIT

Others | Vegetarian | Breakfast | Mid-morning | All year round

For 10 portions

1 dish per portion

Divide the mix into bowls and decorate with 15 g of Nutella, the chopped hazelnuts and raspberries (or other fruit if you prefer).

Serve at room temperature.