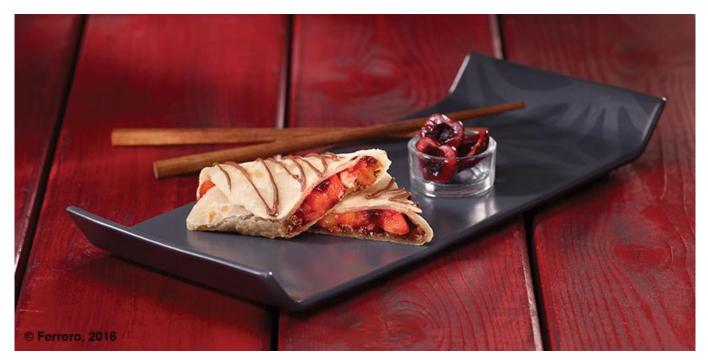

# MOO SHU FRUIT & GRANOLA WITH NUTELLA®

Pizza / Sandwiches | Vegetarian | Breakfast | Mid-morning | Summer

🕈 👚 👚 | 20 minutes 🕓 | 🗞 🕄 🕤

Yields: 2 servings

Portion: 1 moo shu wrap

## Ingredients

- 2 pieces Moo Shu wrap
- 18 g Nutella®
- 54 g granola (almonds, oatmeal, pecans)
- 12 g mango Michigan cherries compote

### Compote ingredients

- 2 mangos, sliced into small pieces
- 36 g sugar
- 240 ml water
- 480 ml cherries

### Assembly:

Place Moo Shu warp on plate. Spread Nutella® over middle of Moo Shu wrap. Fill the center of the Moo Shu wrap with compote mixture and granola.

Fold like a burrito. Slice in half and place on the plate. Garnish with cherries and a drizzle of Nutella®.