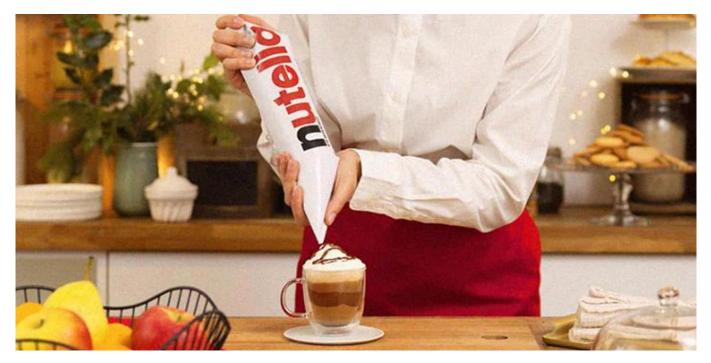

## PREPARATION

1. Prepare the whipped cream: in a very cold bowl, whisk the whipped cream and the sugar.

2. Drizzle Nutella® on the sides of the cup. Only three quarters of the way up, so leaving the top quarter of the cup without Nutella®.

3. Pour an espresso into the cup.

4. Pour hot milk into the cup, until it comes close to the rim.

5. Place the whipped cream on top.

6. You can decorate with an extra drizzle of Nutella®.

NUTELLA® is a registered trade mark of Ferrero SpA. Any use of the NUTELLA® trade mark must be authorized by the trade mark owner. Please refer to Ferrero Food Service team and the brand guidelines published on this website for further information on any intended commercial use.