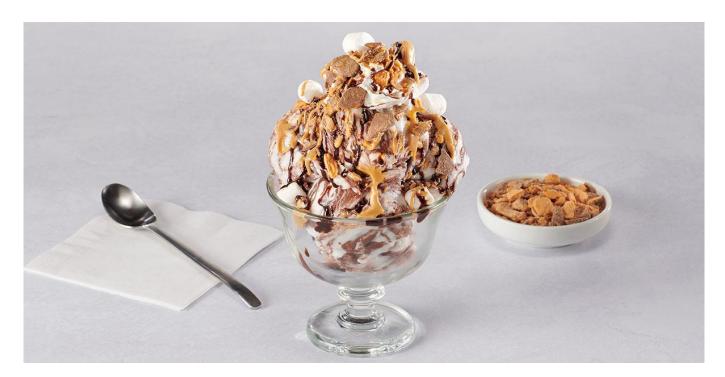

## Rocky Road Sundae made with Butterfinger®

Ice Cream | Vegetarian | Dessert | Summer

1 - 48 oz. Tub Chocolate Chocolate Swirl Ice Cream

1 pt. Heavy Whipping Cream

1 cup Chocolate Sauce

1 cup Peanut Butter Sauce

2 cups Marshmallow, Minis

2 cups Butterfinger® Pieces, (XUS38310)

In a mixer with a whip attachment, whip cream at medium high speed until soft peaks form. In a bowl, combine the chocolate pieces and mini marshmallows and mix well. Scoop 2 – 4 oz. balls of ice cream into each bowl. Top ice cream with 1 cup of the chocolate/marshmallow mixture. Using a piping bag fitted with a star tip, pipe a large swirl of whipped cream on the ice cream. Top the whipped cream with remaining 1 cup of chocolate/marshmallow mixture, chocolate and peanut butter sauces.