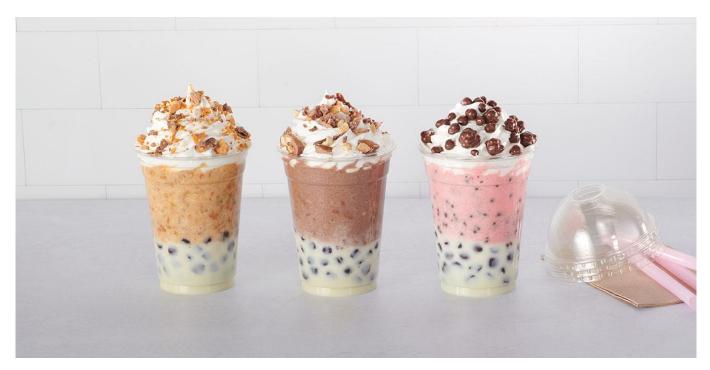

## Boba Milkshakes made with Butterfinger®, Baby Ruth® & Buncha Crunch®

Beverage | Vegetarian | Snacking | All year round

👚 👚 🛉 20 minutes 🕓 | 🗞 🗞 🔝

2 cups Peanut Butter Ice Cream, softened

l cup Peanut Butter Sauce for Butterfinger®

2 cups Vanilla Ice Cream, softened

l cup Espresso Coffee, Cold for Baby Ruth®

2 cups Strawberry Ice Cream, softened

l cup Strawberry Sauce for Buncha Crunch®

1 cup Evaporated Milk

In a blender, combine each type of ice cream with the corresponding sauce. Mix until smooth and creamy. Into each mixture, gently fold in half of the chocolate pieces, keeping the other half for the garnish. Place 1/2 cup boba pearls on the bottom of each glass and top with 1 oz. evaporated milk, creating a layering effect. Gently fill the glass with the ice cream mixture. In a mixer with a whip attachment, whip cream at medium high speed until soft peaks form. Using a piping bag fitted

with a star tip, pipe a swirl of whipped cream. Top the whipped cream with the remaining chocolate pieces and add 1 large boba straw to each glass. Serve cold