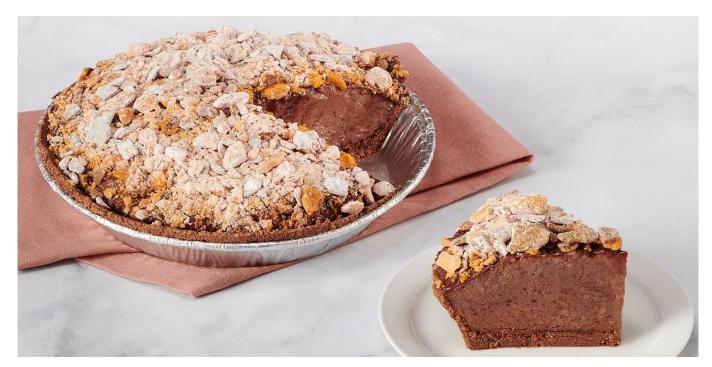

## Chocolate Mud Pie made with Butterfinger®

Dessert | Vegetarian | Dessert | Banqueting

🛉 🛉 🛉 | 20 minutes 🕓 | 🔂 🖒 🖒

2 boxes, RTU Chocolate Flavor Instant Pudding

1 cup Peanut Butter

1 cup Chocolate Sauce

1 cup Salted Caramel Sauce

2 cups Butterfinger® Pieces (XUS38310)

1–9" Keebler® Ready Crust Chocolate Graham Cracker Pie Crust (XUS7231)

Powdered Sugar

In a bowl, combine chocolate pieces with powdered sugar and toss until covered. Prepare the instant pudding according to the directions to make a pie. Fold in the peanut butter and blend until well incorporated. Fill the pie crust with the filling, making it higher in the center. Cover the filling with the chocolate and salted caramel sauces. Top with the chocolate pieces and place in cooler for 1 hour until firm.