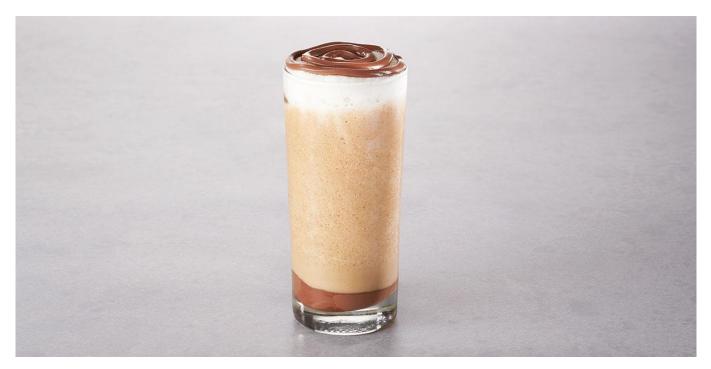

## Mocha Frappuccino made with Nutella®

Beverage | Gluten free | Snacking | All year round

- 1.5 fl. oz. Espresso Coffee, Strong, Cold
- 3 oz. Milk, Skim, Very Cold, Thick Foam
- .5 oz. Sugar, Granulated
- .5 oz. Cocoa Powder, Dark
- 3 oz. Ice Cubes, Crushed
- 0.5 oz. Nutella® (Piping Bag XUS87019)

In a shaker, add skimmed milk, sugar, cocoa powder and ice, shaking vigorously until the mixture is thick and frothy. With a piping bag, drizzle half of the Nutella® into the bottom of the glass. Add <sup>3</sup>/<sub>4</sub> of the frothy milk to the glass, followed by the Espresso. Top with remaining cold milk froth making sure the surface is flat. Drizzle the remaining Nutella® on top.