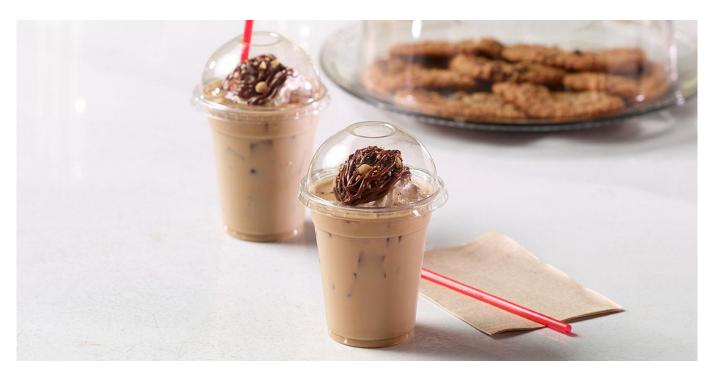

## Nitro Brew made with Nutella®

Beverage | Gluten free | Snacking | All year round

- 0.5 oz. Nutella (Piping Bag XUS87019)
- 2 oz. Nitro Brew Espresso Coffee in Can, Chilled
- 4 oz. Milk, Whole
- 0.5 oz. Whipped Cream, Dairy
- 0.5oz. Nutella (Piping Bag XUS87019)
- 0.18 oz. Hazelnuts, Roasted, Chopped

Blend chilled Nitro Brew Espresso Coffee with Nutella® in a small pitcher and set aside. Using a frother, gently steam milk until a temperature of 165\*F and a velvety foam is formed. Pour the Nitro Brew Espresso mixture through the center of the hot foam, leaving approximately 1/2" of head space.

Top with whipped cream, Nutella and chopped hazelnuts.