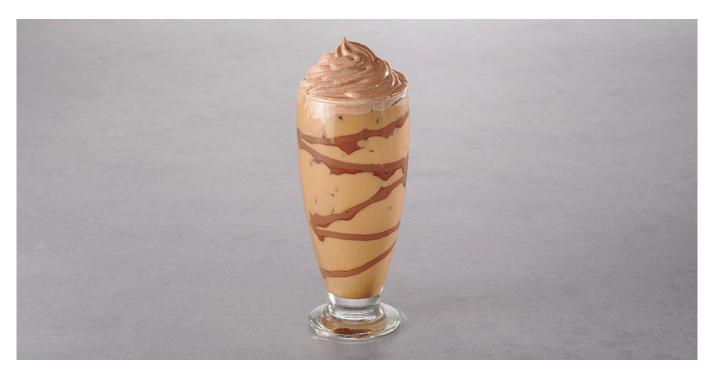

## Iced Cappuccino made with Nutella®

Beverage | Gluten free | Snacking | All year round

- 1 fl. oz. Espresso Coffee, Strong, Cold
- 2 oz. Milk, Skim, Very Cold
- 4 oz. Ice Cubes, Crushed
- 1 oz. Heavy Cream, Whipped
- 1 oz. Nutella® for Cream (Piping Bag XUS87019)

In a shaker, add Espresso, skim milk and ice, shaking vigorously until the mixture is thick and frothy. With a Nutella® piping bag, drizzle Nutella® inside the glass in a decorative manner. Fill glass with the iced Espresso mixture to the top. In a bowl, whip cream to stiff peaks and gently fold in the Nutella® to make chocolate hazelnut cream. With a piping bag, pipe a swirl of chocolate hazelnut cream to finish.