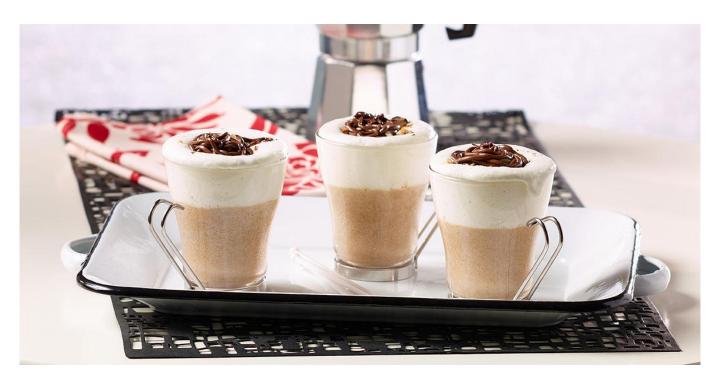

## Latte Piccolo made with Nutella®

Beverage | Gluten free | Snacking | All year round

0.3 oz. Espresso Coffee

0.5 oz. Nutella® (Piping Bag XUS87019)

4 oz. Milk

0.6 oz. Whipped Cream

0.5oz. Nutella (Piping Bag XUS87019)

0.18 oz. Hazelnuts, Roasted, Chopped

Blend Nutella® with 1 shot of freshly brewed espresso coffee in a small steaming pitcher and set aside.

Using a frother, gently steam milk until a temperature of 165®F and a velvety foam is formed

on top of the milk. Pour the Espresso mixture through the center of the hot foam, leaving approximately ó" of head space. Using a whipped cream can, shake well and dispense on top of milk. Top with whipped cream, Nutella® and chopped hazelnuts.