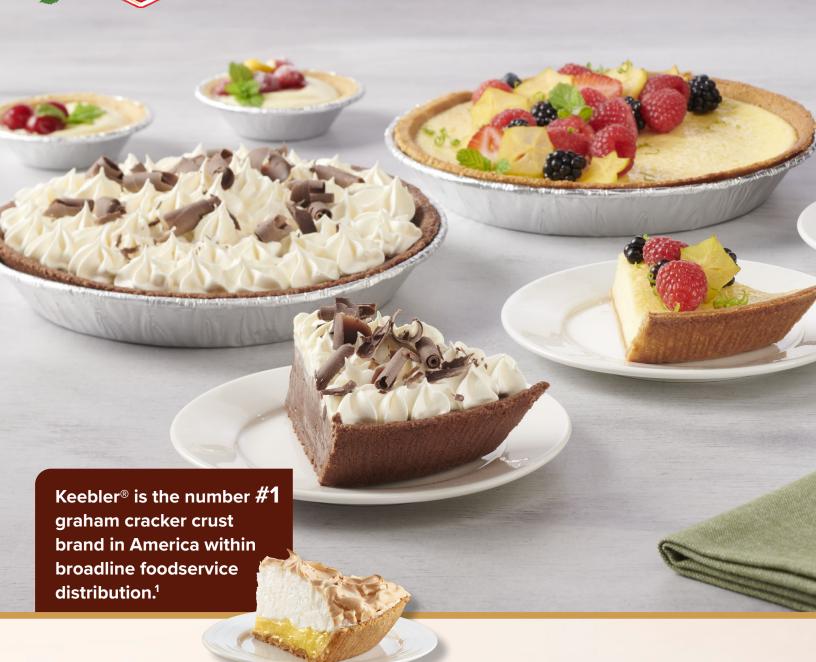

Our pie shells help simplify the dishes that delight your guests. Rely on Ready Crust to add consistency, freshness, and great flavor to your culinary inspirations.

Keebler® has an 86% share of graham cracker crusts within broadline foodservice distribution<sup>1</sup>

Keebler® Ready Crust Pie Shell 9"

Keebler® Ready Crust Tart Shell 3"

Keebler® Ready Crust Chocolate Pie Shell 9"

| Product Description                                | Ferrero<br>Code | Dot<br>Code | Case GTIN Code | Case<br>Count | Unit Size | Case<br>Wt (lbs.) |
|----------------------------------------------------|-----------------|-------------|----------------|---------------|-----------|-------------------|
| Keebler® Ready Crust Graham Pie Shell 9"           | XUS07228        | 756672      | 10027800072287 | 24            | 9"        | 11.24             |
| Keebler® Ready Crust Chocolate Graham Pie Shell 9" | XUS07231        | 775482      | 10027800072317 | 24            | 9"        | 11.24             |
| Keebler® Ready Crust Graham Tart Shell 3"          | XUS07229        | 756673      | 10027800072294 | 144           | 3"        | 8.20              |