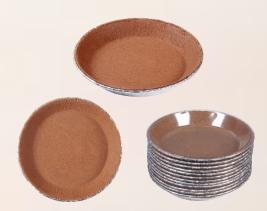

Keebler® Ready Crust Pie Shell 9"

Keebler® Ready Crust Tart Shell 3"

Keebler® Ready Crust Chocolate Pie Shell 9"

| Product Description                                | Ferrero<br>Code | Dot<br>Code | Case GTIN Code | Case<br>Count | Unit Size | Case<br>Wt (lbs.) |
|----------------------------------------------------|-----------------|-------------|----------------|---------------|-----------|-------------------|
| Keebler® Ready Crust Graham Pie Shell 9"           | XUS07228        | 756672      | 10027800072287 | 24            | 9"        | 11.24             |
| Keebler® Ready Crust Chocolate Graham Pie Shell 9" | XUS07231        | 775482      | 10027800072317 | 24            | 9"        | 11.24             |
| Keebler® Ready Crust Graham Tart Shell 3"          | XUS07229        | 756673      | 10027800072294 | 144           | 3"        | 8.20              |