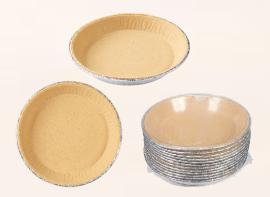

Keebler® Ready Crust Pie Shell 9"

Keebler® Ready Crust Tart Shell 3"

Keebler® Ready Crust Chocolate Pie Shell 9"

| Product Description                                | Ferrero<br>Code | Dot<br>Code | Case GTIN Code | Case<br>Count | Unit Size | Case<br>Wt (lbs.) |
|----------------------------------------------------|-----------------|-------------|----------------|---------------|-----------|-------------------|
| Keebler® Ready Crust Graham Pie Shell 9"           | XUS07228        | 756672      | 10027800072287 | 24            | 9"        | 11.24             |
| Keebler® Ready Crust Chocolate Graham Pie Shell 9" | XUS07231        | 775482      | 10027800072317 | 24            | 9"        | 11.24             |
| Keebler® Ready Crust Graham Tart Shell 3"          | XUS07229        | 756673      | 10027800072294 | 144           | 3"        | 8.20              |