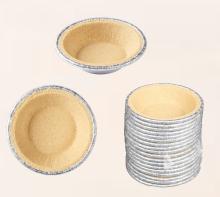

Keebler® Ready Crust Pie Shell 9"

Keebler® Ready Crust Tart Shell 3"

Keebler® Ready Crust Chocolate Pie Shell 9"

| Product Description                                | Ferrero<br>Code | Dot<br>Code | Case GTIN Code | Case<br>Count | Unit Size | Case<br>Wt (lbs.) |
|----------------------------------------------------|-----------------|-------------|----------------|---------------|-----------|-------------------|
| Keebler® Ready Crust Graham Pie Shell 9"           | XUS07228        | 756672      | 10027800072287 | 24            | 9"        | 11.24             |
| Keebler® Ready Crust Chocolate Graham Pie Shell 9" | XUS07231        | 775482      | 10027800072317 | 24            | 9"        | 11.24             |
| Keebler® Ready Crust Graham Tart Shell 3"          | XUS07229        | 756673      | 10027800072294 | 144           | 3"        | 8.20              |