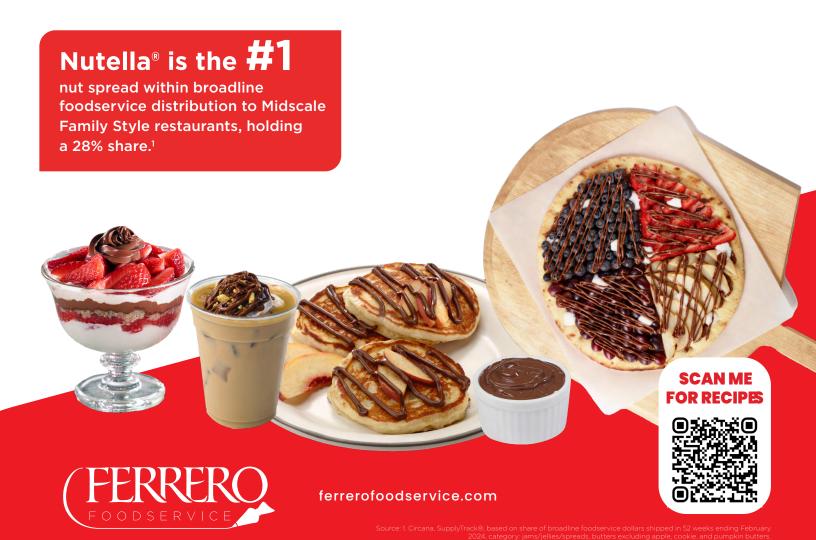

## Spread. Fill. Top. Drizzle. Dip.

Unleash your creativity with endless possibilities, whether for breakfast, snacking, or desserts. Perfect for adding to breakfast items, baked goods, parfaits, beverages, or desserts.

### **Key Segments:**

- Independent Restaurants
- Catering
- College and Universities
- Pizza and Italian
- Business and Industry
- Hotels and Casinos
- Bakery and Coffee Shops
- Wholesalers

| Number<br>of Cases | Product Name        | Ferrero<br>Code | Dot<br>Code | Pack/Size  | Rebate  | Rebate<br>Amount |
|--------------------|---------------------|-----------------|-------------|------------|---------|------------------|
|                    | Nutella* Tub        | XUS06031        | 585833      | 2/6.6 lb.  | \$10.00 |                  |
|                    | Nutella® Piping Bag | XUS87019        | 644783      | 6/35.2 oz. | \$10.00 |                  |