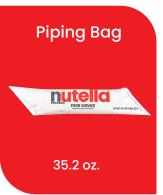

### **Key Segments:**

- Independent Restaurants
- Catering
- College and Universities
- Pizza and Italian
- Business and Industry
- Hotels and Casinos
- Bakery and Coffee Shops
- Wholesalers

| Number<br>of Cases | Product Name        | Ferrero<br>Code | Dot<br>Code | Pack/Size  | Rebate  | Rebate<br>Amount |
|--------------------|---------------------|-----------------|-------------|------------|---------|------------------|
|                    | Nutella* Tub        | XUS06031        | 585833      | 2/6.6 lb.  | \$10.00 |                  |
|                    | Nutella® Piping Bag | XUS87019        | 644783      | 6/35.2 oz. | \$10.00 |                  |