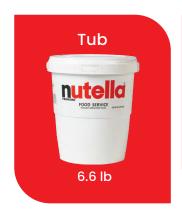

### **Key Segments:**

- Independent Restaurants
- Catering
- College and Universities
- Pizza and Italian
- Business and Industry
- Hotels and Casinos
- Bakery and Coffee Shops
- Wholesalers

| Number<br>of Cases | Product Name        | Ferrero<br>Code | Dot<br>Code | Pack/Size  | Rebate  | Rebate<br>Amount |
|--------------------|---------------------|-----------------|-------------|------------|---------|------------------|
|                    | Nutella* Tub        | XUS06031        | 585833      | 2/6.6 lb.  | \$10.00 |                  |
|                    | Nutella® Piping Bag | XUS87019        | 644783      | 6/35.2 oz. | \$10.00 |                  |